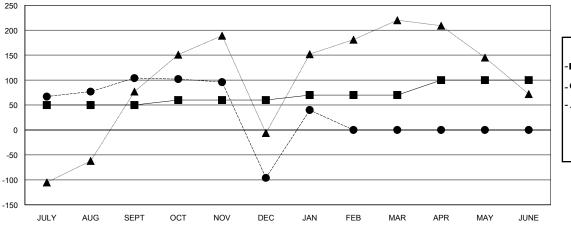

### GOALS AND ACTUAL MEMBERS CUMULATIVE

| DROPPED CLUBS: 4 |     |
|------------------|-----|
| DROPPED MEMBERS  |     |
| DECEASED         | 10  |
| CLUB CANCELLED   | 149 |
| OTHER            | 329 |
| TOTAL            | 488 |