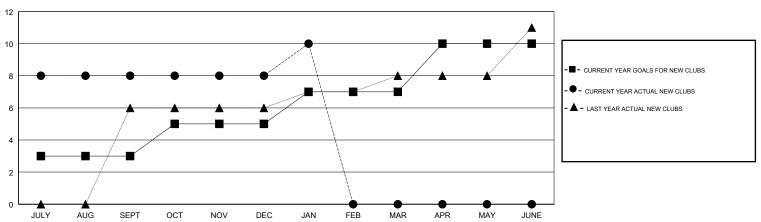

| 1             | JULY/AUG/SEPT         | 50                        | 314                     | 187                                                |
| OCT/NOV/DEC           | 2             | 0         | 3             | OCT/NOV/DEC           | 10                        | 85                      | 280                                                |
| JAN/FEB/MAR           | 2             | 2         | 0             | JAN/FEB/MAR           | 10                        | 163                     | 21                                                 |
| APR/MAY/JUNE          | 3             | 0         | 0             | APR/MAY/JUNE          | 30                        | 0                       | 0                                                  |

#### GOALS AND ACTUAL NEW CLUBS CUMULATIVE



### GOALS AND ACTUAL MEMBERS CUMULATIVE





| DROPPED CLUBS: 4 |     |
|------------------|-----|
| DROPPED MEMBERS  |     |
| DECEASED         | 10  |
| CLUB CANCELLED   | 149 |
| OTHER            | 329 |
| TOTAL            | 488 |

| 72 CLUBS OF 127 ADDED 1 OR MORE |  |
|---------------------------------|--|
| NEW MEMBERS                     |  |
|                                 |  |
|                                 |  |
|                                 |  |

| MALE                                   | 3,069 (71.47%) |  |
|----------------------------------------|----------------|--|
| FEMALE                                 | 1,225 (28.53%) |  |
| Women Percentage Fiscal Year Goal: 30% |                |  |
|                                        |                |  |

**GENDER DIS